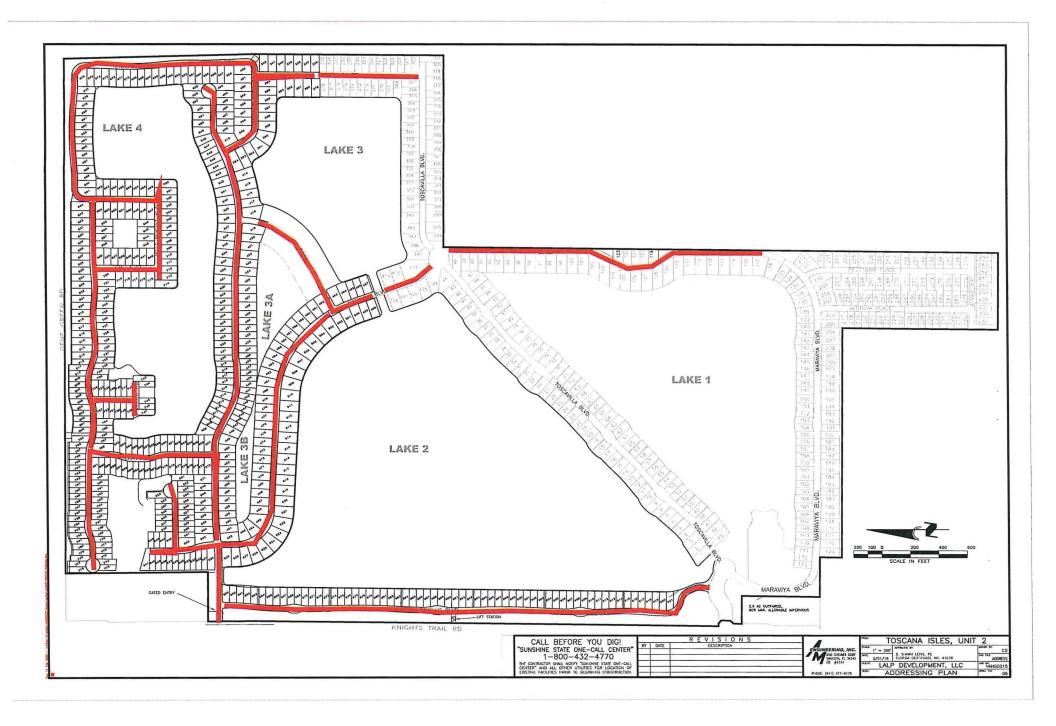

lt in an adjustment to the contract lump sum price at the unit prices listed in Exhibit D.
- 11. Where any discrepancies exist between the Plans, this Agreement, or between individual page of the Plans, the lump sum price shall include all costs relative to the greatest potential material quantities, size, specification or scope of Work to be supplied to the District.
- 12. Contractor shall coordinate the Work with any other contractors working onsite.
- 13. Verifying location and placement of all planned improvements including coordination with the District's surveyor (AM Engineering; Brian Ritz 941-377-9178 ext. 201).
- 14. Contractor shall be responsible for repairs to any equipment or improvement damaged by Contractor or Contractor's sub-contractors.

#### EXHIBIT "F"

#### Site Plan



## TOSCANA ISLES COMMUNITY DEVELOPMENT DISTRICT

#### **Cindy Cerbone**

From:

Vanessa Steinerts < VSteinerts@srvlegal.com>

Sent:

Wednesday, September 22, 2021 3:38 PM

To:

Cindy Cerbone

Cc: Subject: Jamie Sanchez; Daniel Rom Toscana Isles Legislation Update

**Attachments:** 

Chapter 2021-194.pdf

#### Good afternoon, Board of Supervisors:

Attached please find a copy of Chapter 2021-194, Laws of Florida, the new legislation discussed at the Board meeting this morning. As we discussed, this law creates Section 403.9302, Florida Statutes. This new statute requires that by June 30, 2022, and every 5 years thereafter, every county, municipality, or special district providing a stormwater management program or stormwater management system must create a 20-year needs analysis pertainin