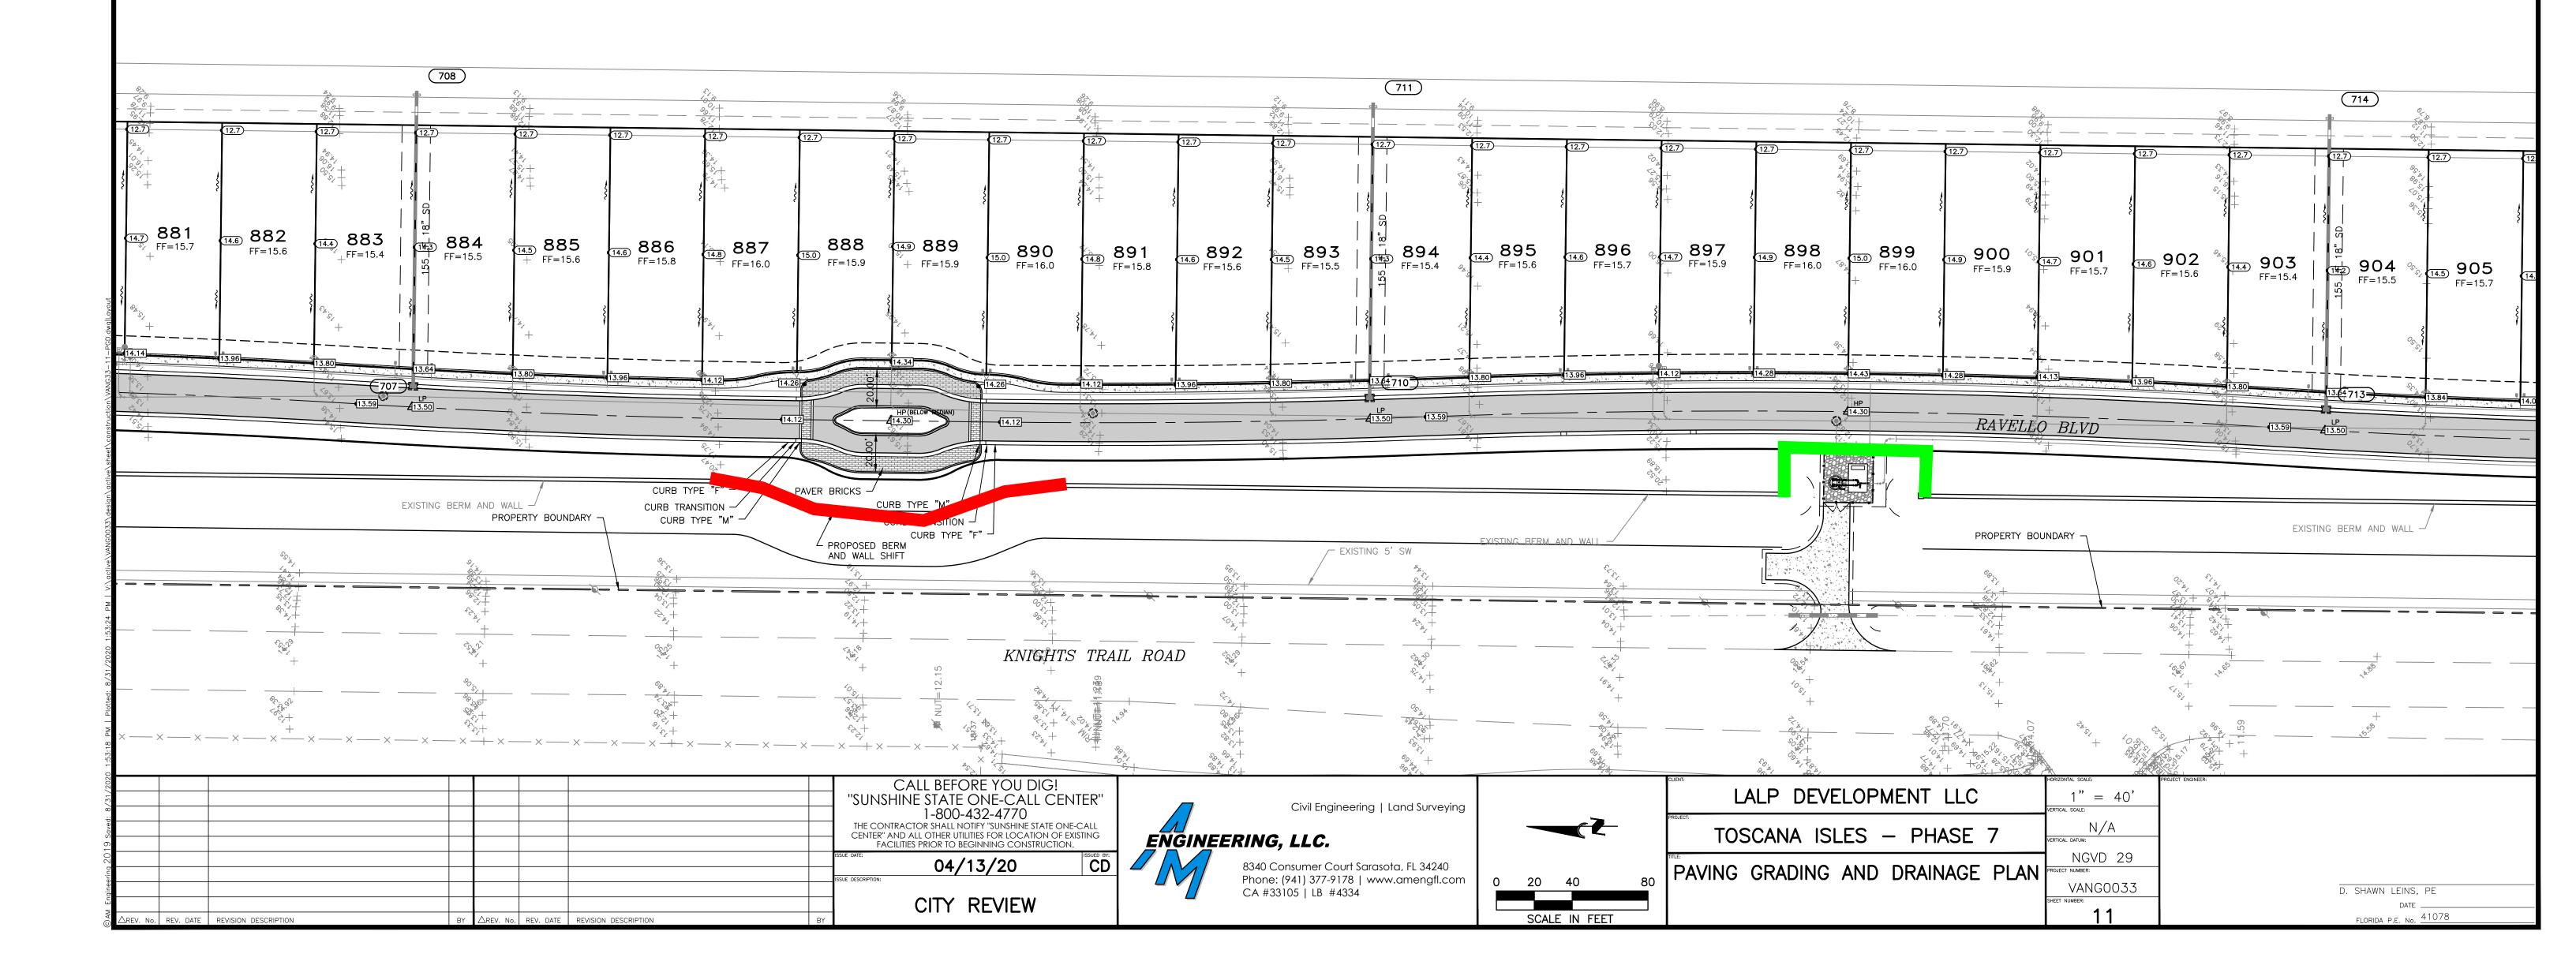

- 1. Call to Order/Roll Call
- 2. Public Comments
- 3. Discussion: CDD Roadways
- 4. Discussion: Requisition(s)
  - A. No. 227, Lopez Painting, LLC (\$1,750.00)
  - B. No. 228, AM Engineering, LLC [\$15,987.65]
  - C. No. 229, Rusty Plumbing Company, Inc. [\$50,446.33]
  - D. No. 230, Guy's Hauling & Dumpster Service, Inc. [\$95.00]
  - E. No. 231, Juniper Landscaping of Florida, LLC [\$2,390.69]
  - F. No. 232, Pennuto Underground Cable and Conduit, Inc. [\$1,120.00]
  - G. No. 233, Guy's Hauling & Dumpster Service, Inc. [\$521.92]
  - H. No. 234, Solitude Lake Management, LLC [\$45,123.00]
  - I. No. 235, Curbco, Inc. [\$28,440.00]
  - J. No. 236, Commercial Residential Aluminum & Fabricating, LLC [\$600.00]
  - K. No. 237, Becerra Construction of Central Florida, Inc. [\$3,500.00]
  - L. No. 238, LALP Development, LLC [\$2,413.55]
  - M. No. 239, T-Top Electric, LLC [\$4,750.00]
  - N. No. 240, Sarasota Land Services, Inc. [\$113,754.42]