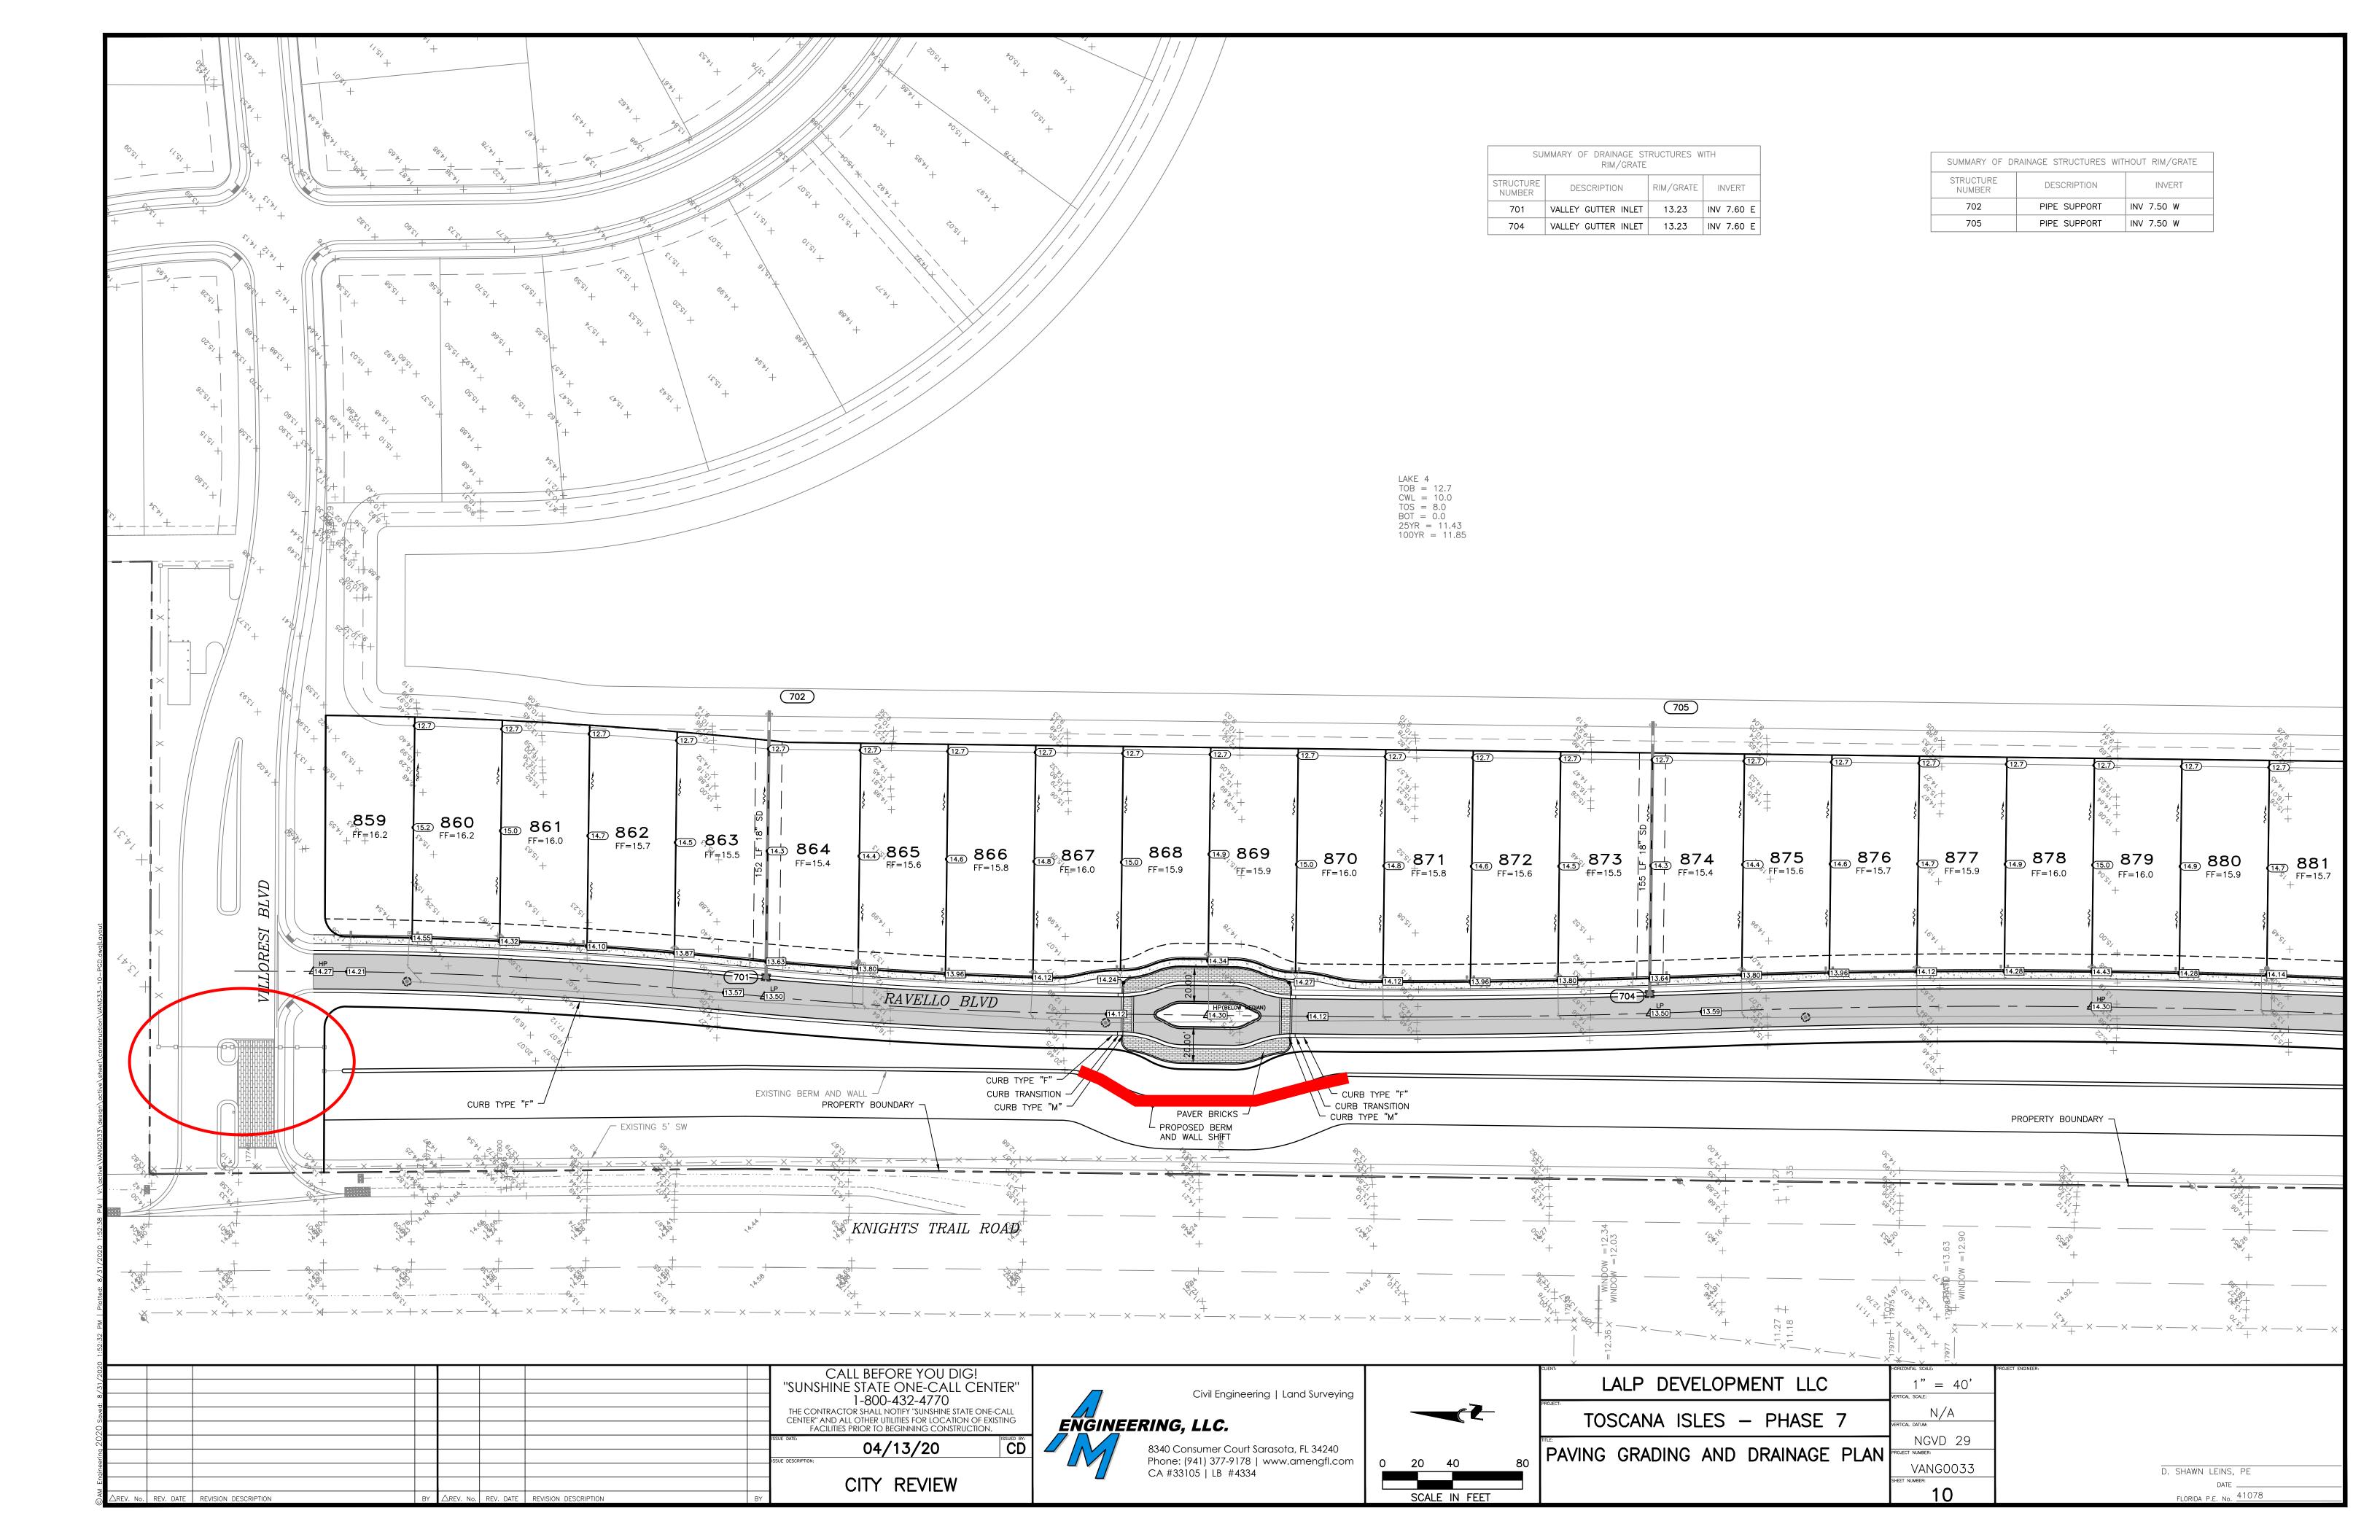

- 1. Call to Order/Roll Call
- 2. Public Comments
- 3. Discussion: CDD Roadways
- 4. Discussion: Requisition(s)
  - A. No. 227, Lopez Painting, LLC (\$1,750.00)
  - B. No. 228, AM Engineering, LLC [\$15,987.65]
  - C. No. 229, Rusty Plumbing Company, Inc. [\$50,446.33]
  - D. No. 230, Guy's Hauling & Dumpster Service, Inc. [\$95.00]
  - E. No. 231, Juniper Landscaping of Florida, LLC [\$2,390.69]
  - F. No. 232, Pennuto Underground Cable and Conduit, Inc. [\$1,120.00]
  - G. No. 233, Guy's Hauling & Dumpster Service, Inc. [\$521.92]
  - H. No. 234, Solitude Lake Management, LLC [\$45,123.00]
  - I. No. 235, Curbco, Inc. [\$28,440.00]
  - J. No. 236, Commercial Residential Aluminum & Fabricating, LLC [\$600.00]
  - K. No. 237, Becerra Construction of Central Florida, Inc. [\$3,500.00]
  - L. No. 238, LALP Development, LLC [\$2,413.55]
  - M. No. 239, T-Top Electric, LLC [\$4,750.00]
  - N. No. 240, Sarasota Land Services, Inc. [\$113,754.42]