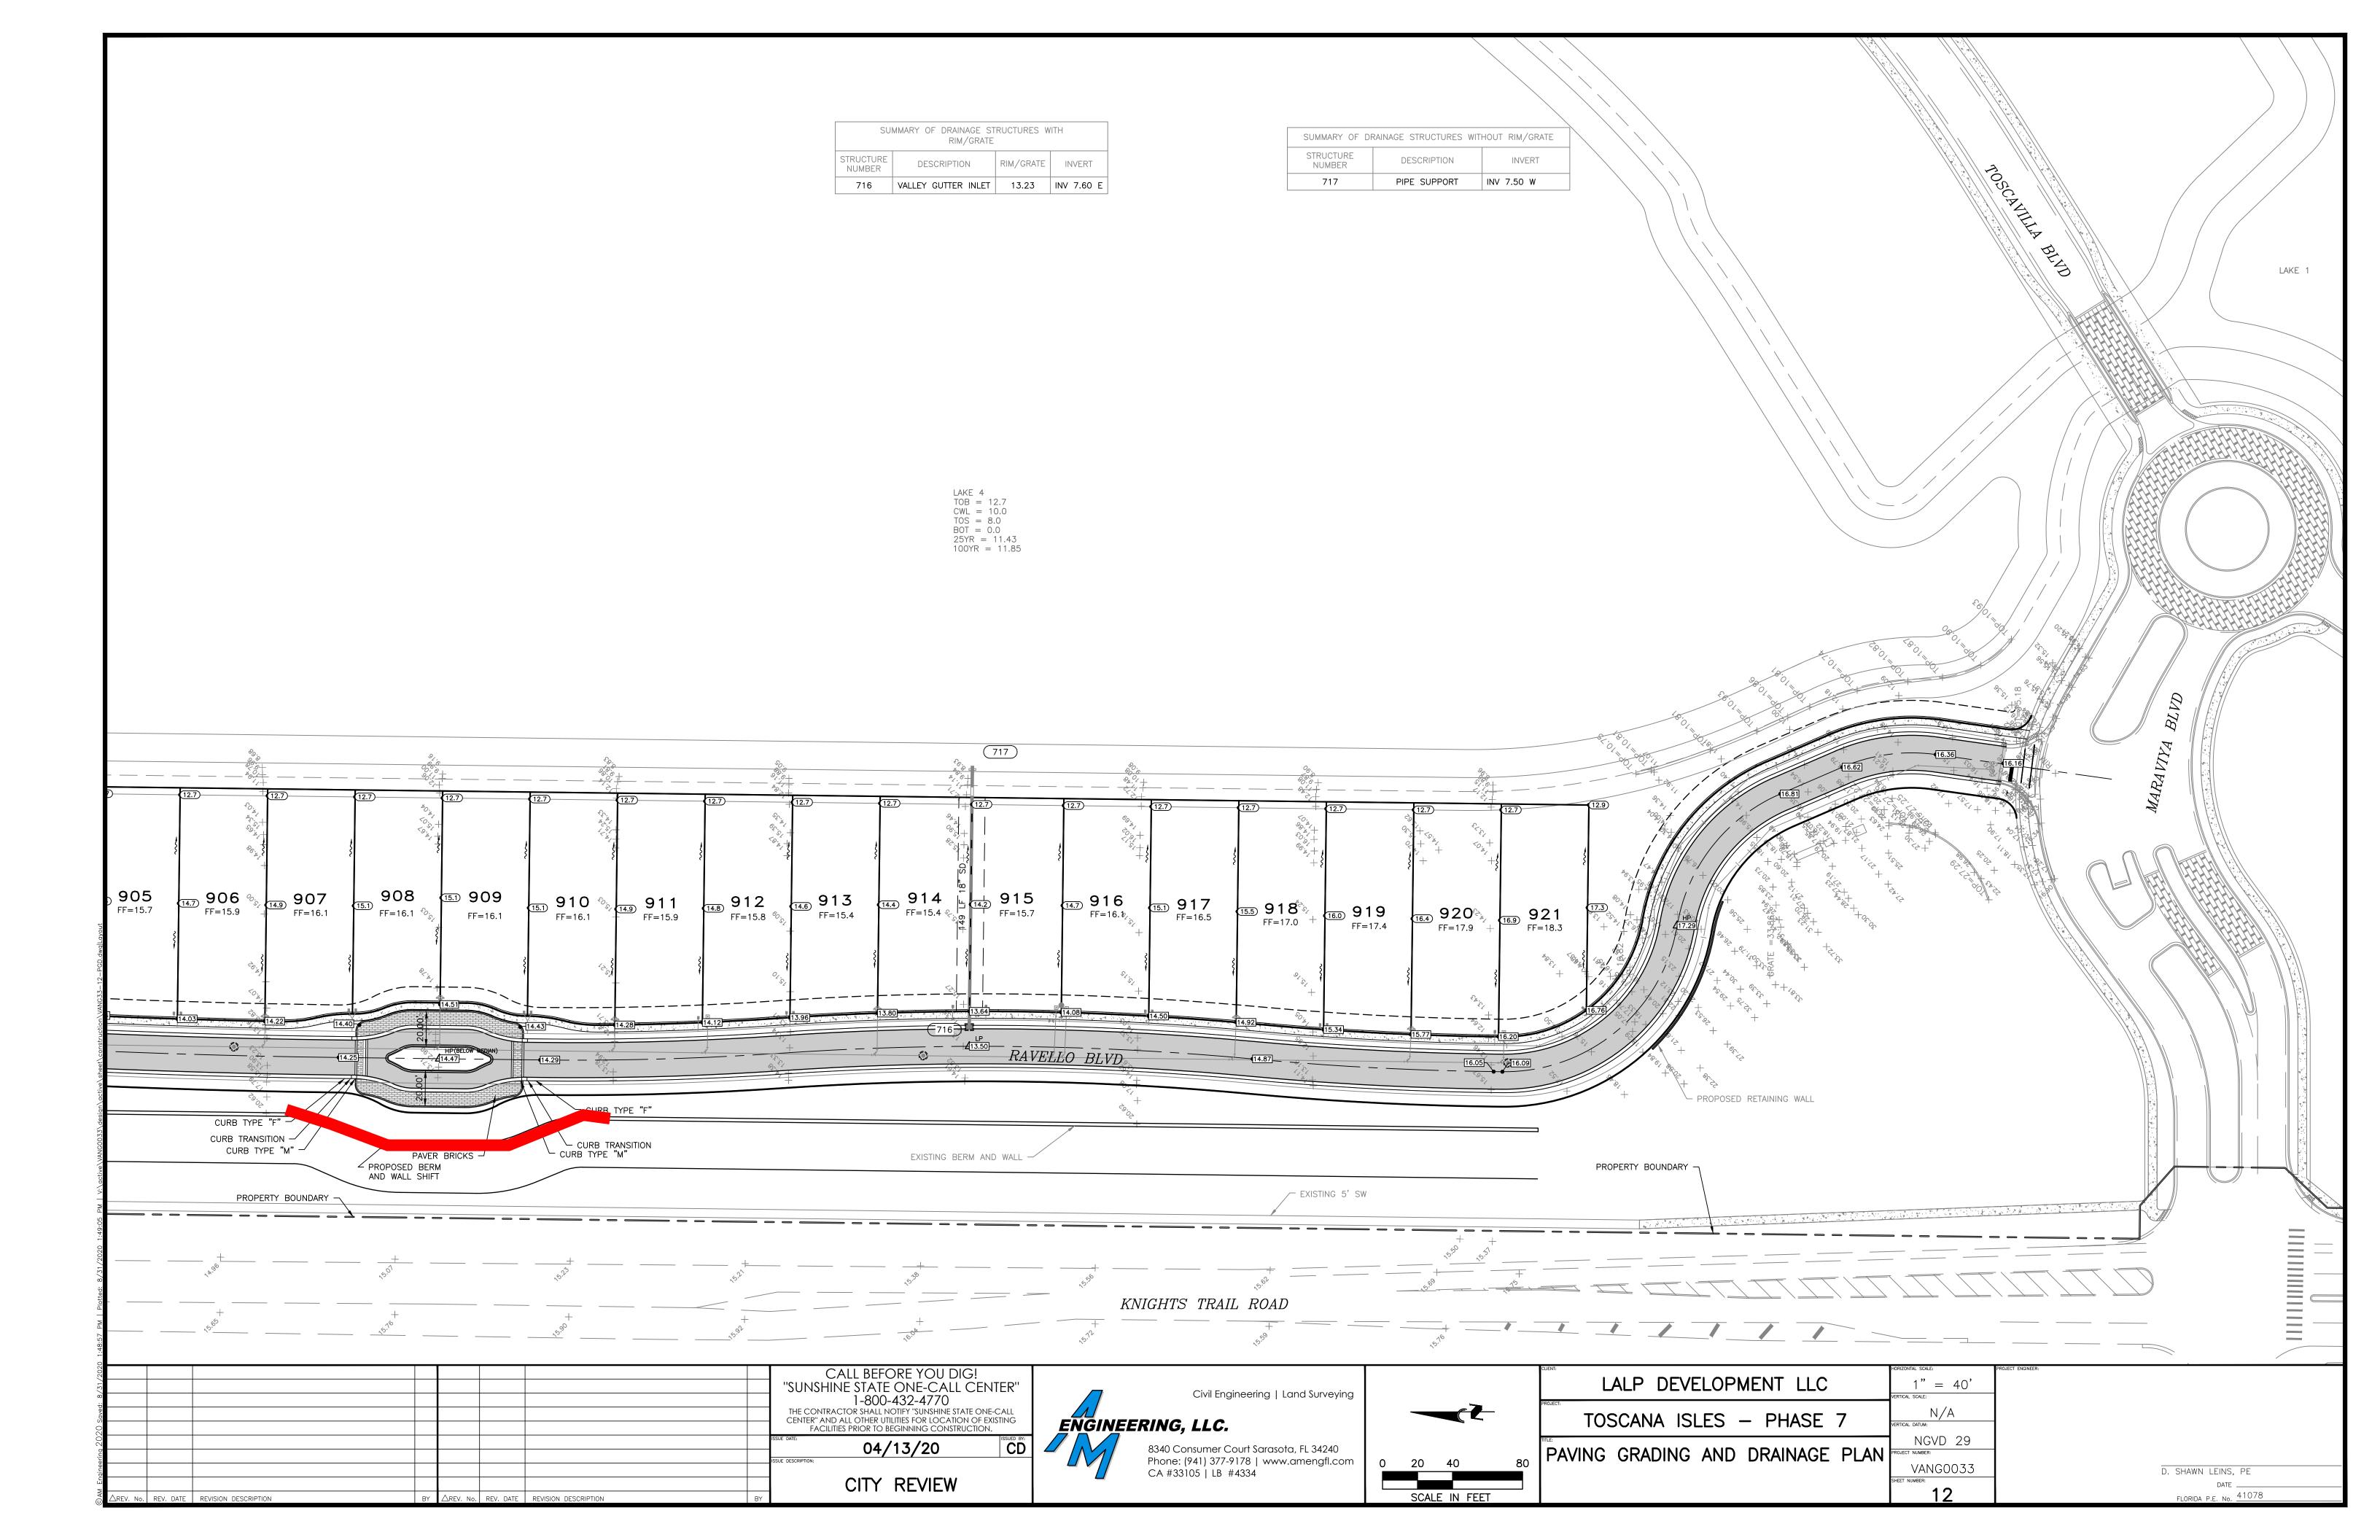

- 1. Call to Order/Roll Call
- 2. Public Comments
- 3. Discussion: CDD Roadways
- 4. Discussion: Requisition(s)
  - A. No. 227, Lopez Painting, LLC (\$1,750.00)
  - B. No. 228, AM Engineering, LLC [\$15,987.65]
  - C. No. 229, Rusty Plumbing Company, Inc. [\$50,446.33]
  - D. No. 230, Guy's Hauling & Dumpster Service, Inc. [\$95.00]
  - E. No. 231, Juniper Landscaping of Florida, LLC [\$2,390.69]
  - F. No. 232, Pennuto Underground Cable and Conduit, Inc. [\$1,120.00]
  - G. No. 233, Guy's Hauling & Dumpster Service, Inc. [\$521.92]
  - H. No. 234, Solitude Lake Management, LLC [\$45,123.00]
  - I. No. 235, Curbco, Inc. [\$28,440.00]
  - J. No. 236, Commercial Residential Aluminum & Fabricating, LLC [\$600.00]
  - K. No. 237, Becerra Construction of Central Florida, Inc. [\$3,500.00]
  - L. No. 238, LALP Development, LLC [\$2,413.55]
  - M. No. 239, T-Top Electric, LLC [\$4,750.00]
  - N. No. 240, Sarasota Land Services, Inc. [\$113,754.42]