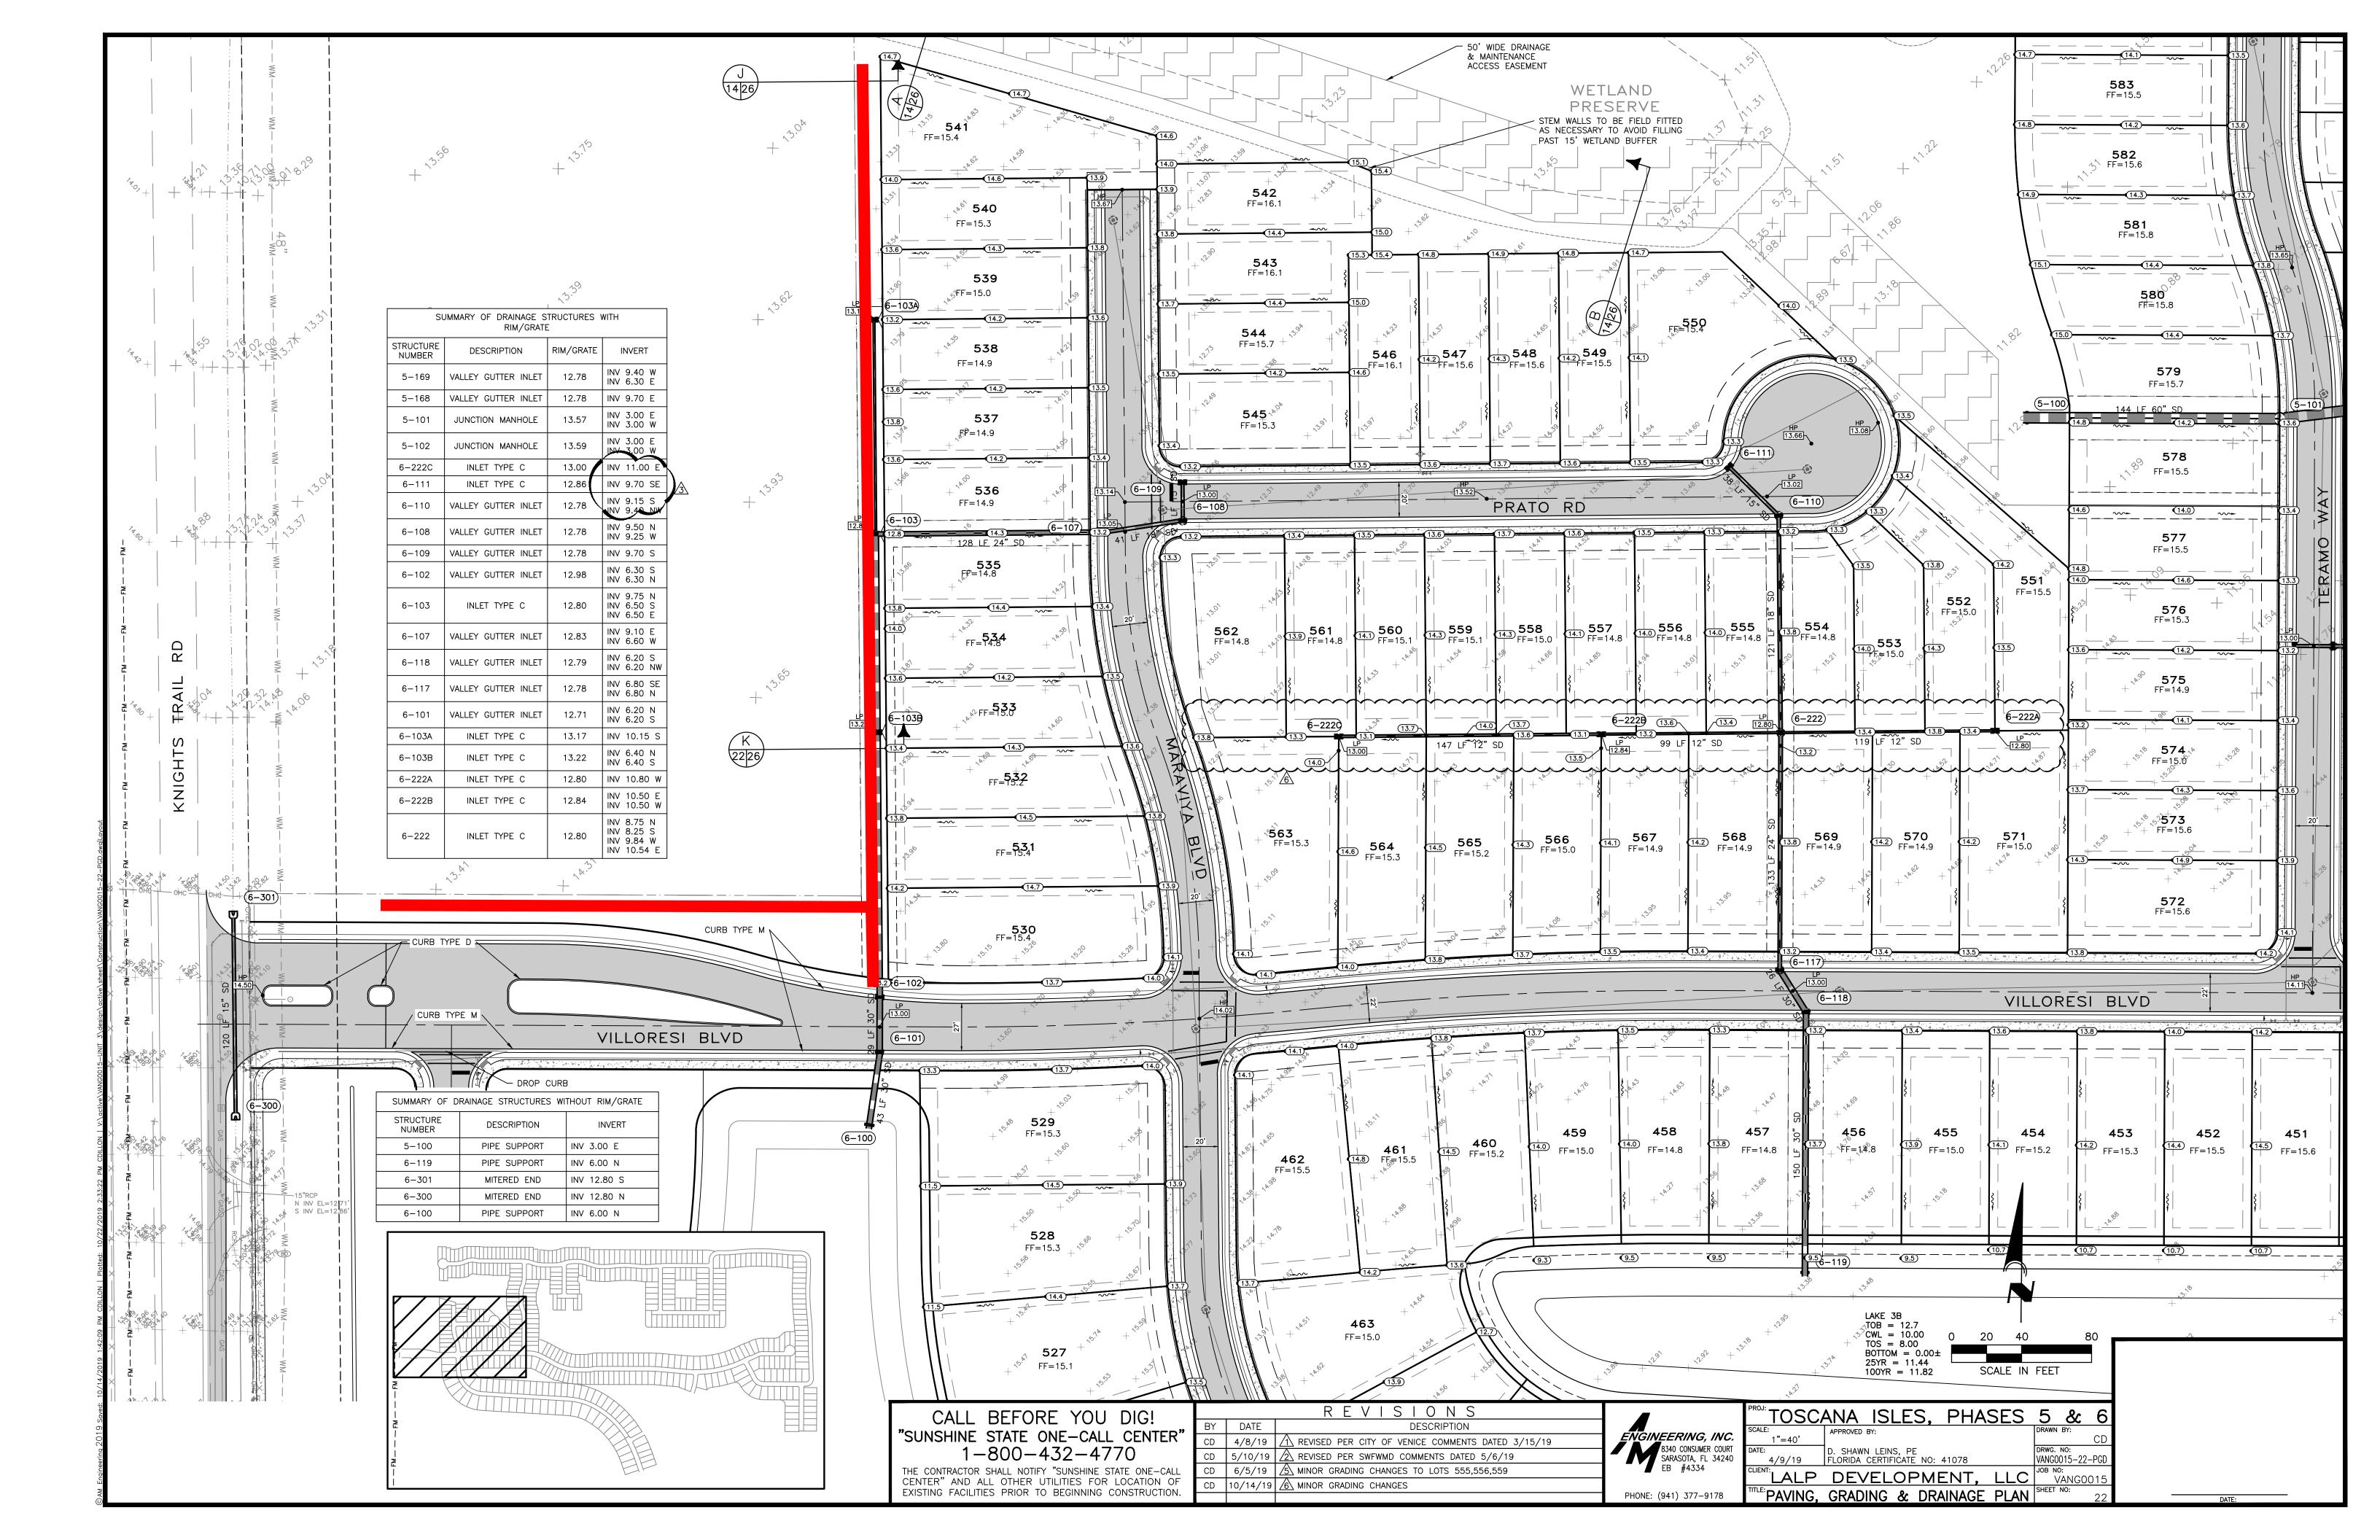

r date. Contractor agrees to pull dirt from wall, paint and re-feather dirt.
- 12. Mobilization of installation crew and painting crew is included.

| 13. | Coordinate and | obtain all | required per | mits and insp | ections. Co | st of re | e-inspec | tion fees are | e inclu | ded.    | /     |
|-----|----------------|------------|--------------|---------------|-------------|----------|----------|---------------|---------|---------|-------|
|     | Permit         | Fee5       | abou         | 12 # 34       | on Are      | Res      | Den51    | bility        | 40      | the dis | trict |
| 4   | Permacast      | will       | COVES        | UP to         | \$ 500      | 11       | the      | Scope         | of      | work.   | 24-   |

# EXHIBIT "F"

# Precast Concrete Panel Fencing Plan





| SUMMARY OF DRAINAGE STRUCTURES WITH RIM/GRATE |                     |           |            |  |  |
|-----------------------------------------------|---------------------|-----------|------------|--|--|
| STRUCTURE<br>NUMBER                           | DESCRIPTION         | RIM/GRATE | INVERT     |  |  |
| 707                                           | VALLEY GUTTER INLET | 13.23     | INV 7.60 E |  |  |
| 710                                           | VALLEY GUTTER INLET | 13.23     | INV 7.60 E |  |  |
| 713                                           | VALLEY GUTTER INLET | 13.23     | INV 7.60 E |  |  |

| SUMMARY OF DRAINAGE STRUCTURES WITHOUT RIM/GRATE |              |            |  |  |  |  |
|--------------------------------------------------|--------------|------------|--|-